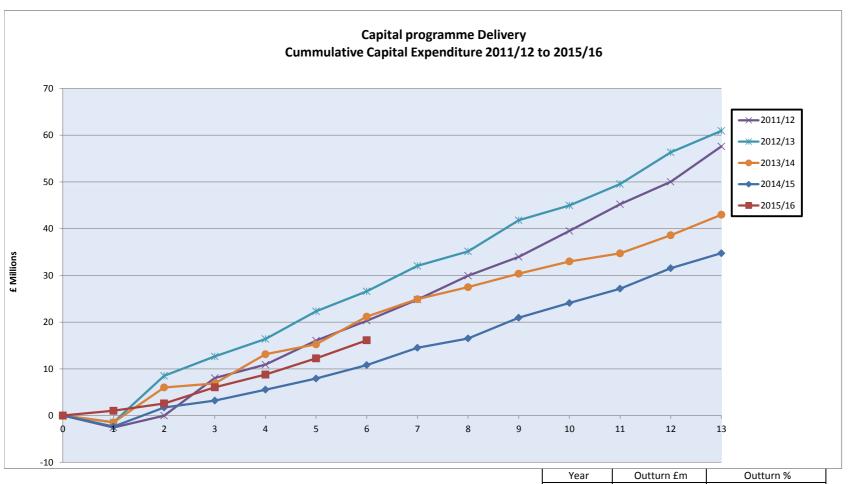

Appendix 2

| Year    | Outturn £m | Outturn % |  |  |
|---------|------------|-----------|--|--|
| 2011/12 | 57.6       | 97.3      |  |  |
| 2012/13 | 61.0       | 97.9      |  |  |
| 2013/14 | 43.3       | 93.8      |  |  |
| 2014/15 | 34.8       | 83.8      |  |  |